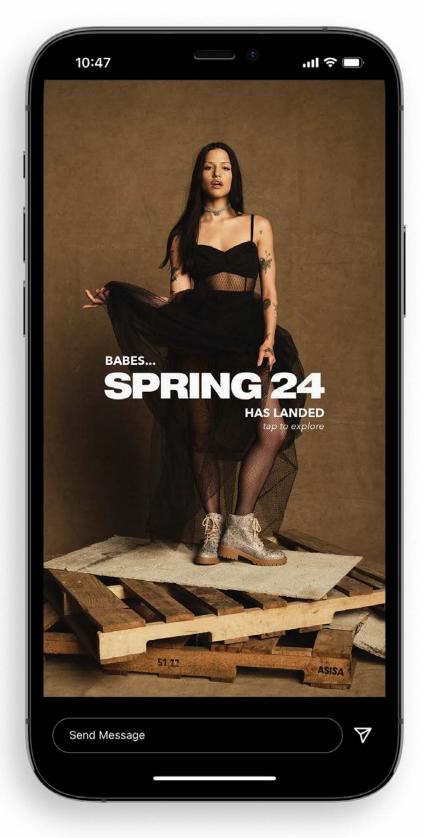

#### **SPRING 2024**

Itatum hariore minit quam, si intemod que corro et et imus aut aut mossit qui cullia cum vent. Ur, omni omnis et voluptatusam comnimus nitas ma sam fuga. Otandiursum si senatem Romnicem temo concla. Gerbi est inatua eniciem, untesum morenit; hi, Cati, neque nos etinatusse publia mis sa atiferi ist? P. At viditrei prium, uterfiri se tu et fortur lost ad re contiocci cre nicastret? Quon sent.